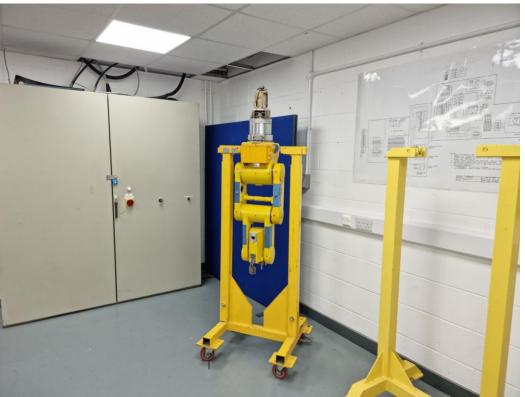

## **IFE M3000 Manipulator**

## **Remote Handling Centre-Lillyhall**

- Rig Hall 600m<sup>2</sup> 25m x 24m and 10t crane
- Office & conference space for 60+ people
- Control room with CCTV and broadcast capability
- Kuka and Staubli robotic training and trialing rigs
- MSSS project test area
- Hot cell and MOD crane build area