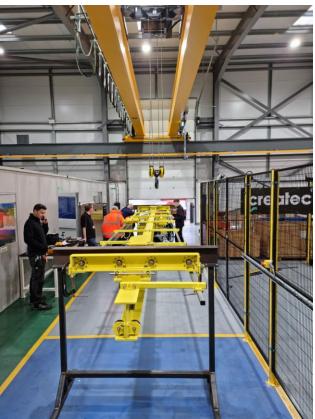

## **Remote Handling Centre-Lillyhall**

- Rig Hall 600m<sup>2</sup> 25m x 24m and 10t crane
- Office & conference space for 60+ people
- Control room with CCTV and broadcast capability
- Kuka and Staubli robotic training and trialing rigs
- MSSS project test area
- Hot cell and MOD crane build area