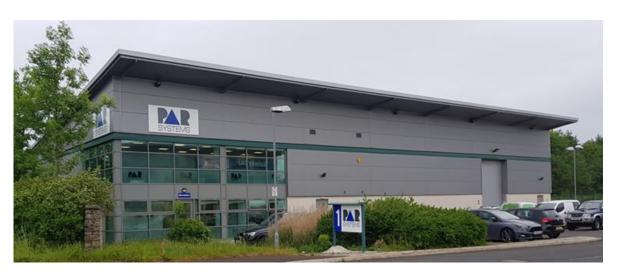

### **UK Facility Summary**

- Lillyhall 600m<sup>2</sup> Rig Hall
- Office & conference space for 60+ people
- Inactive hot cell
- Robotics and Manipulators

- Haile- 600m<sup>2</sup> Rig Hall
- Office and conference space for 20 people
- Specialist nuclear Crane service and training

## **Remote Handling Centre-Lillyhall**

- Rig Hall 600m<sup>2</sup> 25m x 24m and 10t crane
- Office & conference space for 60+ people
- Control room with CCTV and broadcast capability
- Kuka and Staubli robotic training and trialing rigs
- MSSS project test area
- Hot cell and MOD crane build area