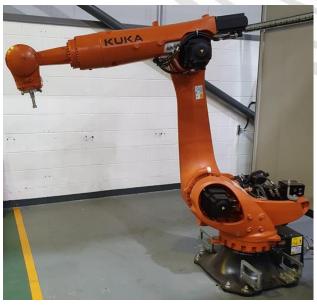

## **Remote Handling Centre-Lillyhall**

- Rig Hall 600m<sup>2</sup> 25m x 24m and 10t crane
- Office & conference space for 60+ people
- Control room with CCTV and broadcast capability
- Kuka and Staubli robotic training and trialing rigs
- MSSS project test area
- Hot cell and MOD crane build area