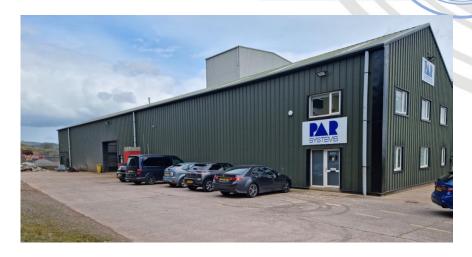

#### **Crane centre- Haile**

- 600m² (12m x 50m) Rig Hall with 5t building crane
- Office and conference space for 20 people
- Fully refurbished building, new heating, lighting and electrical system
- Opened January 2023
- 1 Mile form Sellafield site
- Neighbours- Mammoet, Jacobs and GA&M Lawson