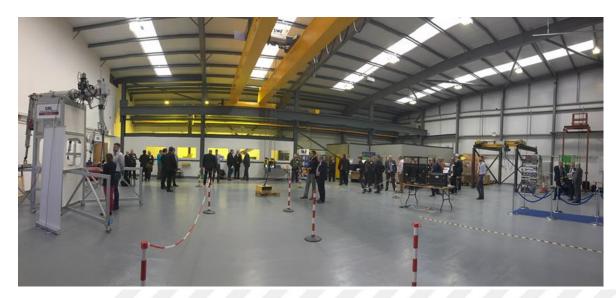

### **UK Facility Summary**

- Lillyhall 600m<sup>2</sup> Rig Hall
- Office & conference space for 60+ people
- Inactive hot cell
- Robotics and Manipulators

- Haile- 600m<sup>2</sup> Rig Hall
- Office and conference space for 20 people
- Specialist nuclear Crane service and training

## **Remote Handling Centre-Lillyhall**

- Rig Hall 600m<sup>2</sup> 25m x 24m and 10t crane
- Office & conference space for 60+ people
- Control room with CCTV and broadcast capability
- Kuka and Staubli robotic training and trialing rigs
- MSSS project test area
- Hot cell and MOD crane build area