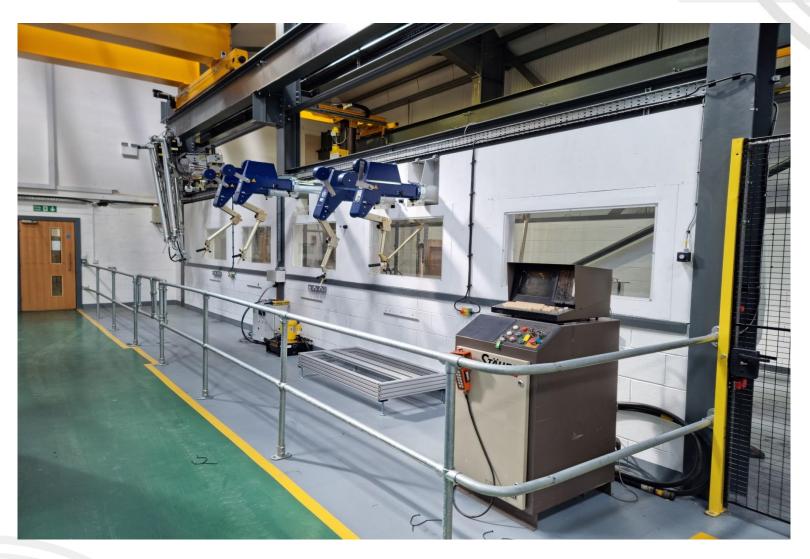

## **Remote Handling Centre-Lillyhall**

- Rig Hall 600m<sup>2</sup> 25m x 24m and 10t crane
- Office & conference space for 60+ people
- Control room with CCTV and broadcast capability
- Kuka and Staubli robotic training and trialing rigs
- MSSS project test area
- Hot cell and MOD crane build area