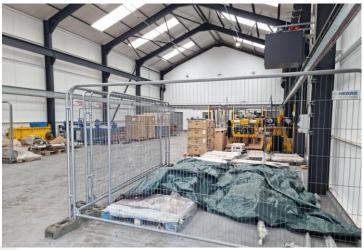

#### **Crane centre- Haile**

- 600m² (12m x 50m) Rig Hall with 5t building crane
- Office and conference space for 20 people
- Fully refurbished building, new heating, lighting and electrical system
- Opened January 2023
- 1 Mile form Sellafield site
- Neighbours- Mammoet, Jacobs and GA&M Lawson