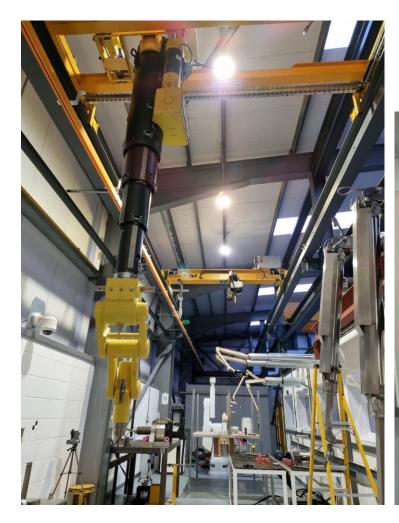

## **IFE M3000 Manipulator**

## **Remote Handling Centre-Lillyhall**

- Rig Hall 600m<sup>2</sup> 25m x 24m and 10t crane
- Office & conference space for 60+ people
- Control room with CCTV and broadcast capability
- Kuka and Staubli robotic training and trialing rigs
- MSSS project test area
- Hot cell and MOD crane build area