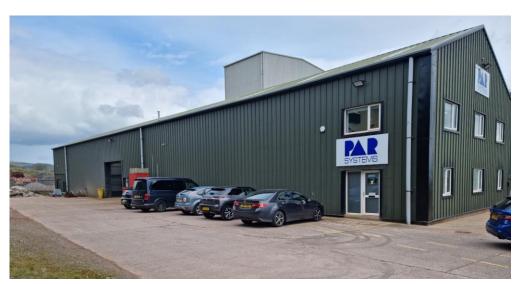

### **UK Facility Summary**

- Lillyhall 600m<sup>2</sup> Rig Hall
- Office & conference space for 60+ people
- Inactive hot cell
- Robotics and Manipulators

- Haile- 600m<sup>2</sup> Rig Hall
- Office and conference space for 20 people
- Specialist nuclear Crane service and training

#### **Crane centre- Haile**

- 600m² (12m x 50m) Rig Hall with 5t building crane
- Office and conference space for 20 people
- Fully refurbished building, new heating, lighting and electrical system
- Opened January 2023
- 1 Mile form Sellafield site
- Neighbours- Mammoet, Jacobs and GA&M Lawson