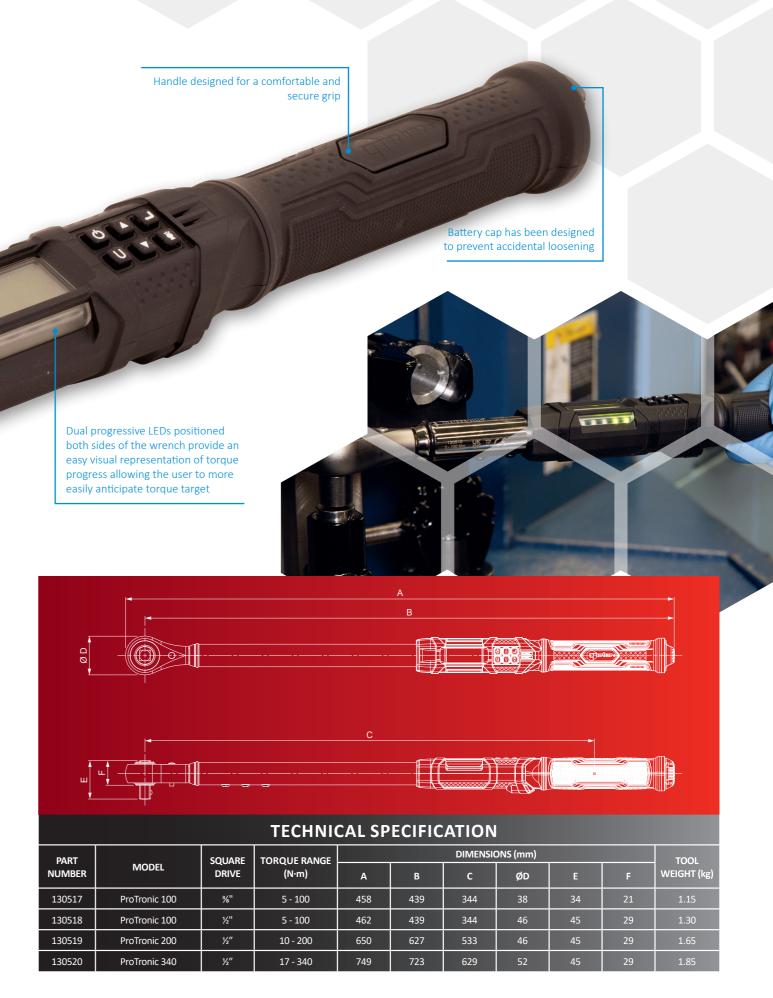

# THE NORBAR PROTRONIC® ELECTRONIC TORQUE AND ANGLE WRENCH: PRECISE, VERSATILE AND CONFIGURABLE

The ProTronic® is a high-precision electronic torque and angle wrench with a large backlit LCD display and comfortable high grip handle. Audible, visual and tactile signals alert the user when a pre-set torque or angle target is approached. Various features of the wrench can be configured to suite individual preferences and application requirments.