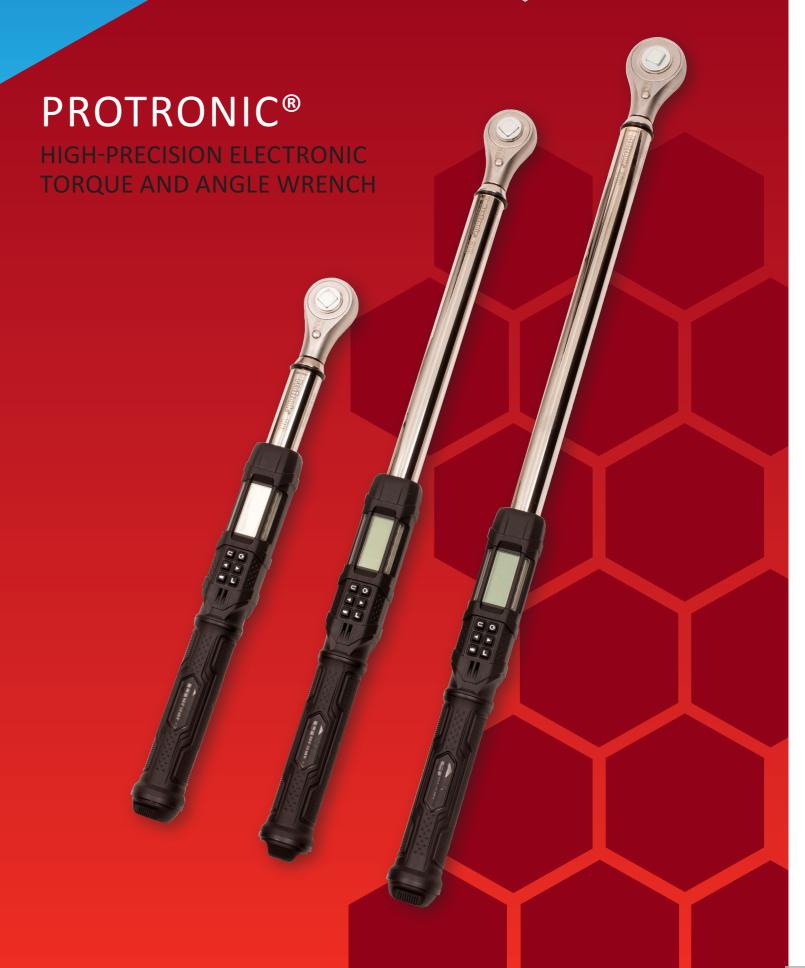

# THE NORBAR PROTRONIC® ELECTRONIC TORQUE AND ANGLE WRENCH: PRECISE, VERSATILE AND CONFIGURABLE

The ProTronic® is a high-precision electronic torque and angle wrench with a large backlit LCD display and comfortable high grip handle. Audible, visual and tactile signals alert the user when a pre-set torque or angle target is approached. Various features of the wrench can be configured to suite individual preferences and application requirments.