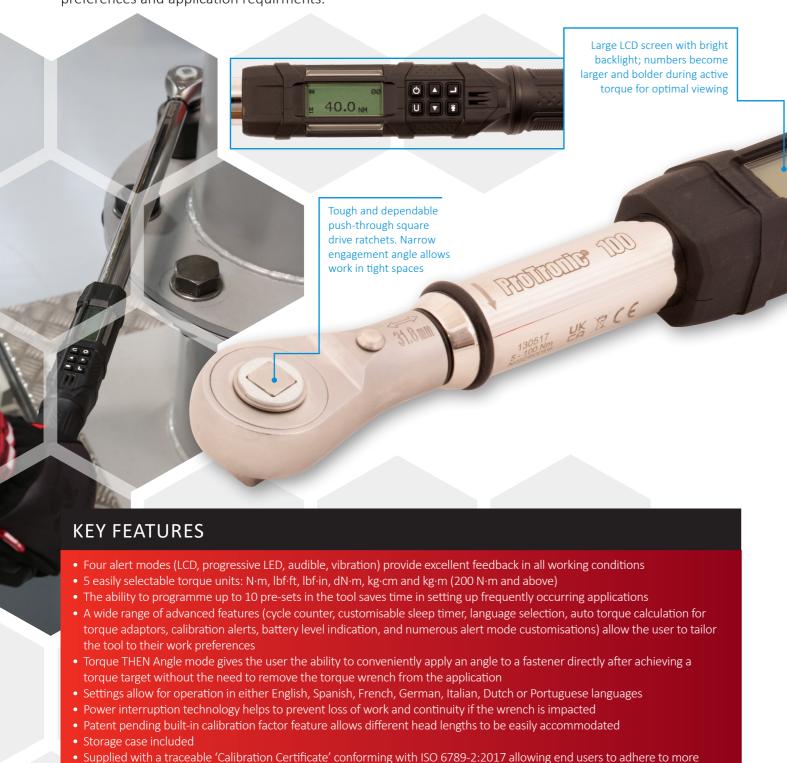

# THE NORBAR PROTRONIC® ELECTRONIC TORQUE AND ANGLE WRENCH: PRECISE, VERSATILE AND CONFIGURABLE

The ProTronic® is a high-precision electronic torque and angle wrench with a large backlit LCD display and comfortable high grip handle. Audible, visual and tactile signals alert the user when a pre-set torque or angle target is approached. Various features of the wrench can be configured to suite individual preferences and application requirments.

• Very high accuracy of ±2% when operating between 20% to 100% of tool capacity. High accuracy of ±4% when operating

Angle accuracy of ±1% of reading, ±1° @ Angular Velocity >10°/Sec < 180°/Sec, ±1° for test fixture</li>

stringent quality control processes

between 5% to 19% of tool capacity