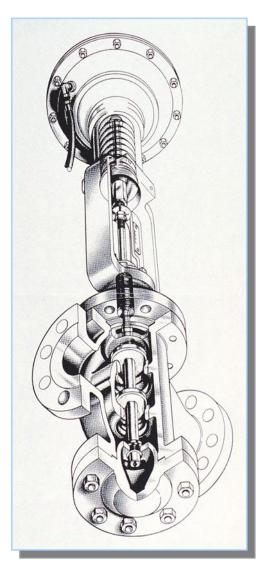

# Emulsifying Valve

- Specially designed for mixing fluids (not a control valve)
- Use Only Double Ported, Quick Opening Trim
- Creates wash water droplets approximately same size as brines for highest salt removal efficiency
- Adjustable for different flow rates
- Static mixer not required nor recommended