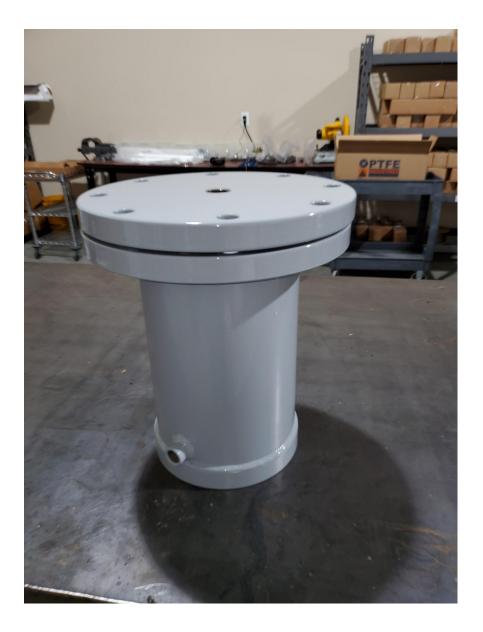

*

The typical view of dependent variables related to electrostatic separation design and performance involves temperature (viscosity) of the oil, density, BS&W, salt content, wash water rate, and charge rate. When inefficient operation or upset occurs the electrostatic equipment is blamed.

The most effective and efficient equipment design is influenced by many more variables involved in the process. Common practices that negatively effect operation and performance are often overlooked :

Blending crude oil can lead to compatibility issues Blended wash water compatibility issues Wash Water chemistries Injection of waste light oils carried from wash water source SSR system upset and solids content (iron) Slop Injection Improper demulsifier chemistries Improper Wash Water Temperatures







# BUSHING HOUSINGS







### New Meter Panel and Marshalling Box







# Insulators

- Highest quality virgin PTFE
- Superior design with solid CNC machined connection ends for maximum strength and durability.
- Not welded and prone to failure like competition.







## **Entrance Bushings**

- Highest quality virgin PTFE

- Proprietary design ensures maximum strength and durability

- Provide maximum safety when in combination with Desalters LLC housings and solid conduit connection to transactor.

### Before and After- Transformer, Housing, Bushing Replacement







## Transactor



11

- Combination transformer and currentlimiting reactor
- Non-overloading type
- Full impedance (100%) reactor
- Units designed to NEC Class I, Div. 2,
- Groups C&D, hazardous locations
- Multiple sec