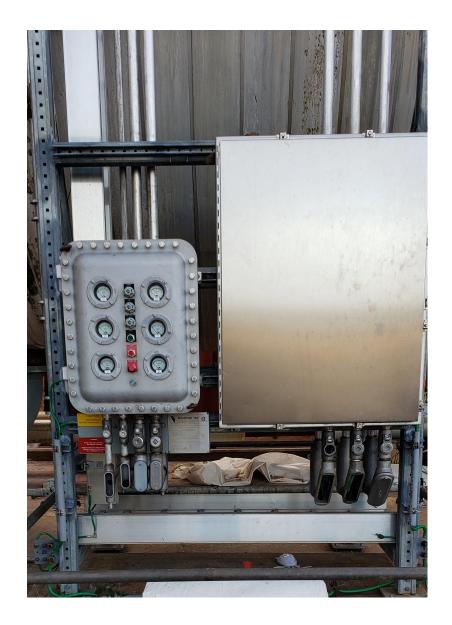

## Transactor

11

- Combination transformer and currentlimiting reactor
- Non-overloading type
- Full impedance (100%) reactor
- Units designed to NEC Class I, Div. 2,
- Groups C&D, hazardous locations
- Multiple secondary voltage levels can be provided (8-16 KV)
- Transactor rating typically 2-3 times the expected load