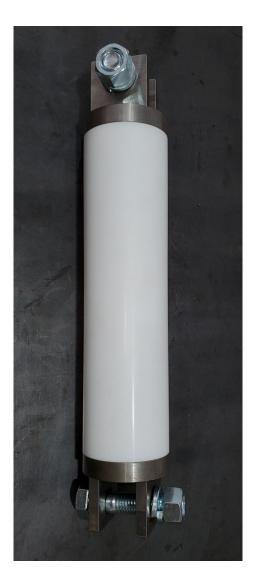

# Insulators

- Highest quality virgin PTFE
- Superior design with solid CNC machined connection ends for maximum strength and durability.
- Not welded and prone to failure like competition.

## **Entrance Bushings**

- Highest quality virgin PTFE

- Proprietary design ensures maximum strength and durability

- Provide maximum safety when in combination with Desalters LLC housings and solid conduit connection to transactor.