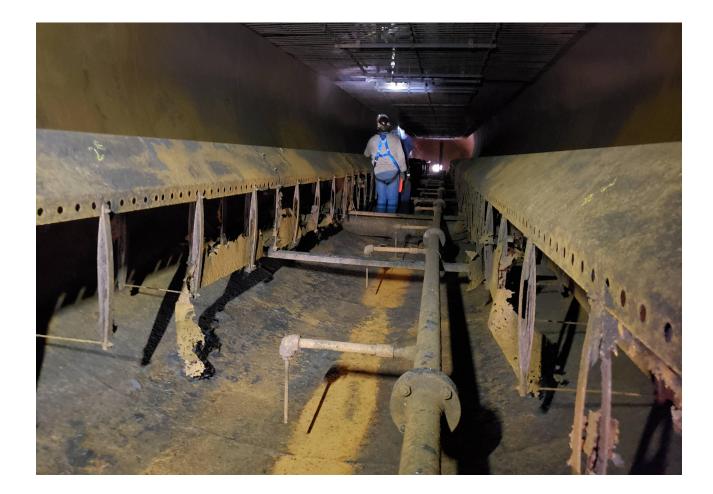

### Limetree Bay Refinery- St. Croix (BEFORE)

- 2019 Project
- Five low velocity desalters
- Vessel size- 128' x 14'
- Idle for approx. 9 years
- Required complete revamp

### Limetree Bay Refinery- St. Croix (AFTER)

- Total revamp of 3 out of 5 desalters have been completed to date
- 37,000 lbs. of material delivered to site without incident
- Revamp completed in 4 weeks.
- Completion time was 3 weeks ahead of schedule
- Final vessels scheduled for completion 2021.