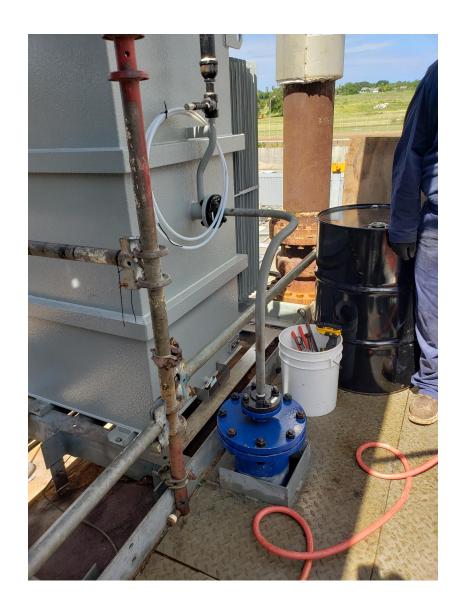

## **Entrance Bushings**

- Highest quality virgin PTFE

- Proprietary design ensures maximum strength and durability

- Provide maximum safety when in combination with Desalters LLC housings and solid conduit connection to transactor.

### Before and After- Transformer, Housing, Bushing Replacement