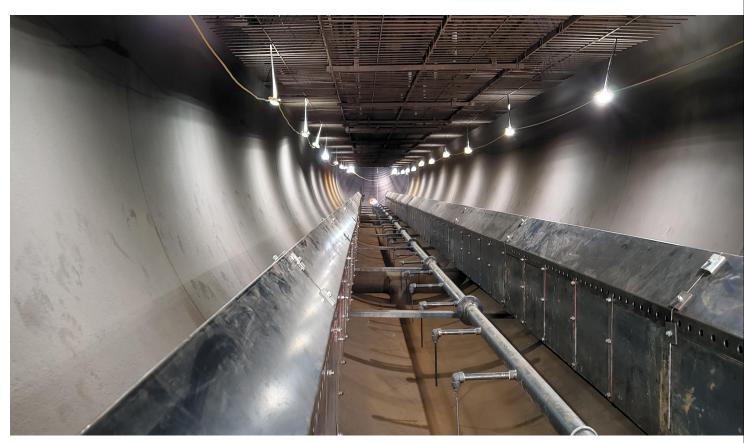

### Limetree Bay Refinery- St. Croix (BEFORE)

- 2019 Project
- Five low velocity desalters
- Vessel size- 128' x 14'
- Idle for approx. 9 years
- Required complete revamp

### Limetree Bay Refinery- St. Croix (AFTER)

- Total revamp of 3 out of 5 desalters have been completed to date
- 37,000 lbs. of material delivered to site without incident
- Revamp completed in 4 weeks.
- Completion time was 3 weeks ahead of schedule
- Final vessels scheduled for completion 2021.