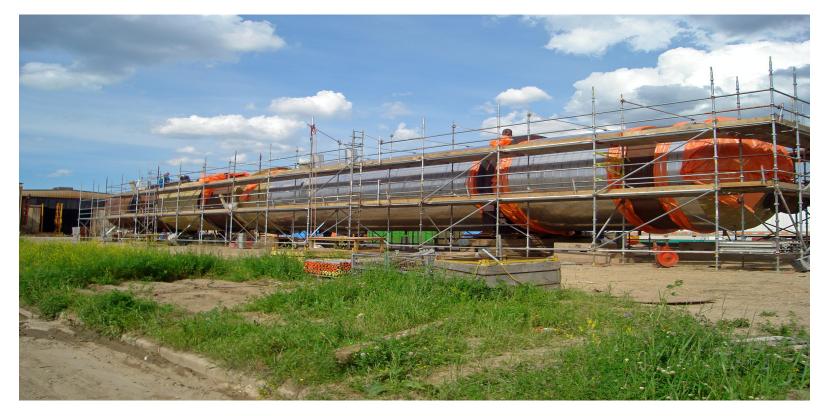

### Limetree Bay Refinery- St. Croix (BEFORE)

- 2019 Project
- Five low velocity desalters
- Vessel size- 128' x 14'
- Idle for approx. 9 years
- Required complete revamp

### Limetree Bay Refinery- St. Croix (AFTER)

- Total revamp of 3 out of 5 desalters have been completed to date
- 37,000 lbs. of material delivered to site without incident
- Revamp completed in 4 weeks.
- Completion time was 3 weeks ahead of schedule
- Final vessels scheduled for completion 2021.