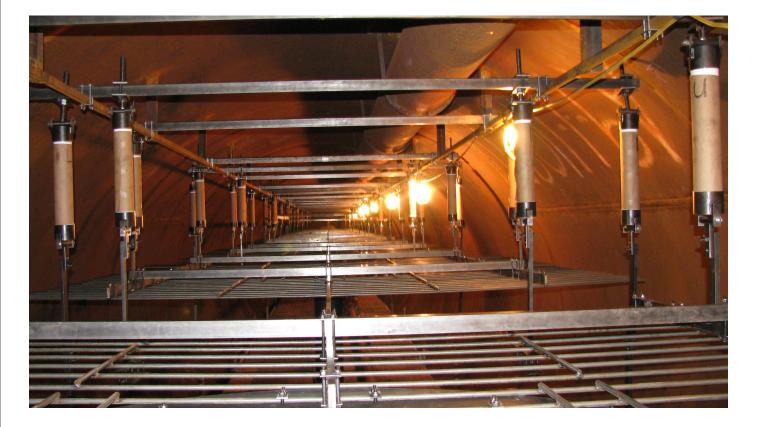

### **Desalter Design Features**

 Distribution system with horizontal emulsion entry between 3 energized electrodes

Capacity increase 1.75 –
2.0 times earlier types

 Quiet Zone, low turbulence water phase

 Interface level 12"-18" below lower electrode

Maximum water
 residence time = Low
 oil in effluent water

## **TRIDENT Distributor**

MIDDLE ENERGIZED GRID MIDDLE ENERGIZED GRID LOWER ENERGIZED GRID LOWER ENERGIZED GRID

TOP

ENERGIZED GRID