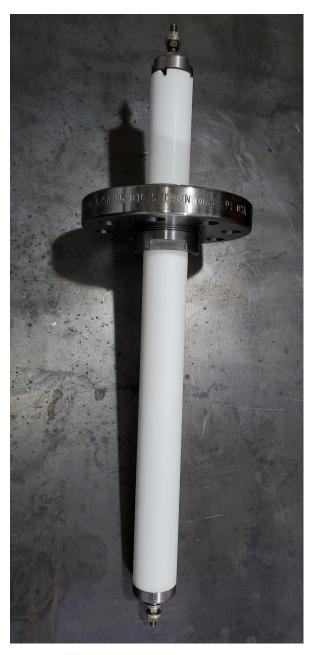

# Insulators

- Highest quality virgin PTFE
- Superior design with solid CNC machined connection ends for maximum strength and durability.
- Not welded and prone to failure like competition.

## **Entrance Bushings**

- Highest quality virgin PTFE

- Proprietary design ensures maximum strength and durability

- Provide maximum safety when in combination with Desalters LLC housings and solid conduit connection to transactor.