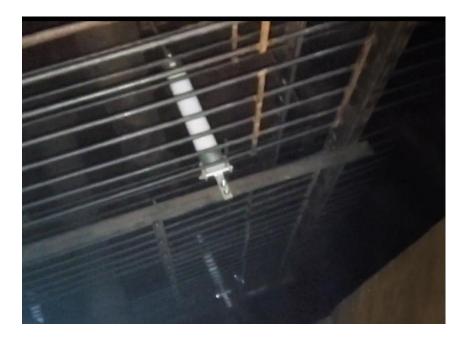

moval efficiency
- Adjustable for different flow rates
- Static mixer not required nor recommended



### Limetree Bay Refinery- St. Croix (BEFORE)





- 2019 Project
- Five low velocity desalters
- Vessel size- 128' x 14'
- Idle for approx. 9 years
- Required complete revamp

### Limetree Bay Refinery- St. Croix (AFTER)



- Total revamp of 3 out of 5 desalters have been completed to date
- 37,000 lbs. of material delivered to site without incident
- Revamp completed in 4 weeks.
- Completion time was 3 weeks ahead of schedule
- Final vessels scheduled for completion 2021.





### Limetree Bay Refinery- St. Croix

• 250 kvA Transactor, Housing, and Bushing Install



### Limetree Bay Refinery- St. Croix



### Trident Grid and Bushing Instillation



### S.I.R- Abidjan Oil Refinery







- 2019 Project
- PETRECO Chem-electric
- Required replacement of electrical grids and electrical components

## Valero Energy- 3 Rivers





- Completed early 2020
- Revamp of electrical components
  - 3 vessels
  - Compression and hanging type insulators
  - Transformer Entrance Bushings
  - Vessel Entrance Bushings

## Chevron- El Segundo





- Completed mid 2020
- Revamp of electrical components
  - 2 vessels
  - Total of 108 insulators
  - 6x Transformer Entrance Bushings
  - 6x Vessel Entrance Bushings

### All Jobs Completed 2019-2020



- AFRICA CAMAROON
- AFRICA IVORY COAST
- BELQUEST, GABON AFRICA
- BERGEN NJ INDONESIA
- BP HUSKY SUPERIOR WI
- CHEVRON EL SEGUNDO CA
- CHEVRON PASCAGOULA MS
- CHEVRON RICHMOND CA
- CITGO CORPUS CHRISTI TX
- EXXON BATON ROUGE LA
- EXXON BEAUMONT TX