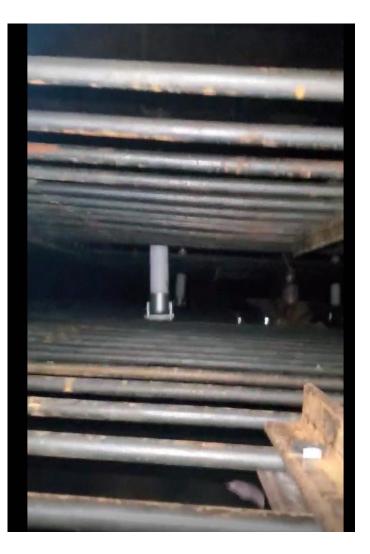

removal efficiency
- Adjustable for different flow rates
- Static mixer not required nor recommended



### Limetree Bay Refinery- St. Croix (BEFORE)





- 2019 Project
- Five low velocity desalters
- Vessel size- 128' x 14'
- Idle for approx. 9 years
- Required complete revamp

### Limetree Bay Refinery- St. Croix (AFTER)



- Total revamp of 3 out of 5 desalters have been completed to date
- 37,000 lbs. of material delivered to site without incident
- Revamp completed in 4 weeks.
- Completion time was 3 weeks ahead of schedule
- Final vessels scheduled for completion 2021.





### Limetree Bay Refinery- St. Croix

• 250 kvA Transactor, Housing, and Bushing Install



### Limetree Bay Refinery- St. Croix



### Trident Grid and Bushing Instillation



### S.I.R- Abidjan Oil Refinery







- 2019 Project
- PETRECO Chem-electric
- Required replacement of electrical grids and electrical components

## Valero Energy- 3 Rivers





- Completed early 2020
- Revamp of electrical components
  - 3 vessels
  - Compression and hanging type insulators
  - Transformer Entrance Bushings
  - Vessel Entrance Bushings

## Chevron- El Segundo





- Completed mid 2020
- Revamp of electrical components
  - 2 vessels
  - Total of 108 insulators
  - 6x Transformer Entrance Bushings
  - 6x Vessel Entrance Bushings

### All Jobs Completed 2019-2020



- AFRICA CAMAROON
- AFRICA IVORY COAST
- BELQUEST, GABON AFRICA
- BERGEN NJ INDONESIA
- BP HUSKY SUPERIOR WI
- CHEVRON EL SEGUNDO CA
- CHEVRON PASCAGOULA MS
- CHEVRON RICHMOND CA
- CITGO CORPUS CHRISTI TX
- EXXON BATON ROUGE LA
- EXXON BEAUMONT