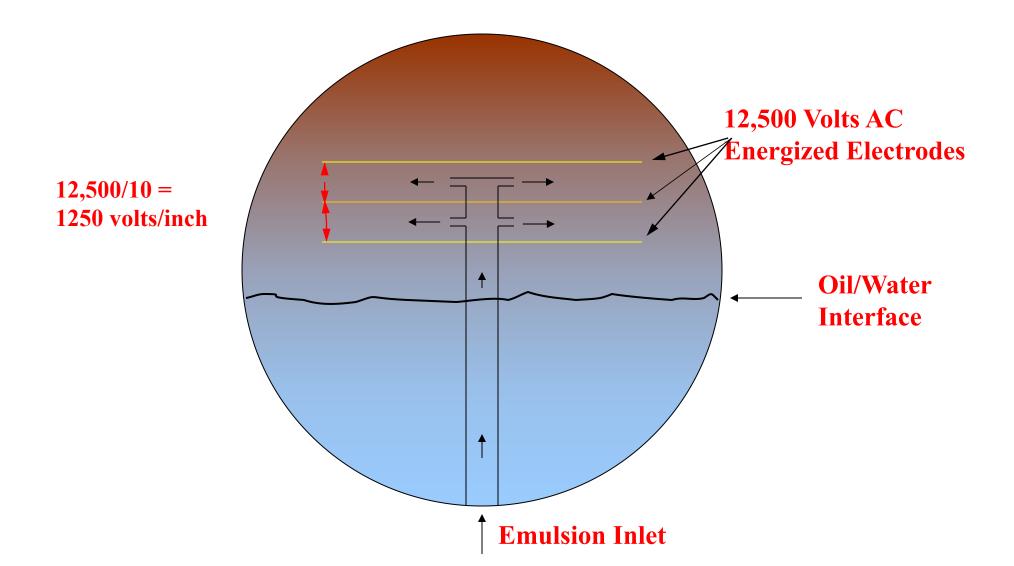

### **Desalter Design Features**

 Distribution system with horizontal emulsion entry between 3 energized electrodes

Capacity increase 1.75 –
2.0 times earlier types

 Quiet Zone, low turbulence water phase

 Interface level 12"-18" below lower electrode

Maximum water
 residence time = Low
 oil in effluent water

## **TRIDENT Distributor**

MIDDLE ENERGIZED GRID MIDDLE ENERGIZED GRID LOWER ENERGIZED GRID LOWER ENERGIZED GRID

TOP

ENERGIZED GRID

#### DESALTERS LLC TRIDENT Voltage Gradient