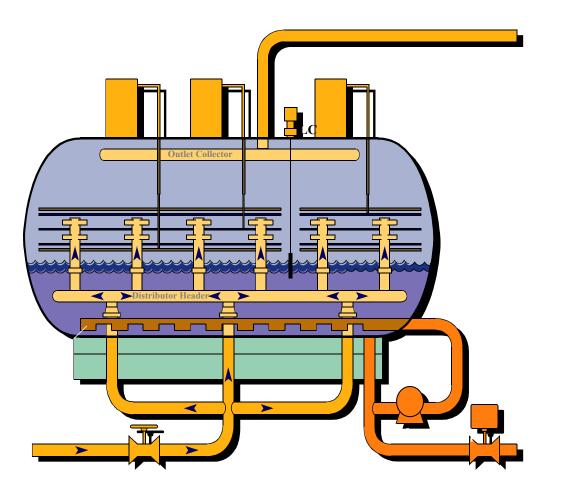

### **Desalter Design Features**

 Distribution system with horizontal emulsion entry between 3 energized electrodes

Capacity increase 1.75 –
2.0 times earlier types

 Quiet Zone, low turbulence water phase

 Interface level 12"-18" below lower electrode

Maximum water
 residence time = Low
 oil in effluent water

## **TRIDENT Distributor**

MIDDLE ENERGIZED GRID MIDDLE ENERGIZED GRID LOWER ENERGIZED GRID LOWER ENERGIZED GRID

TOP

ENERGIZED GRID