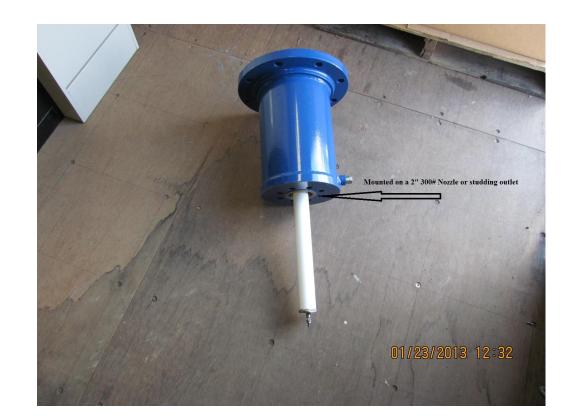

## **Entrance Bushings**

- Highest quality virgin PTFE

- Proprietary design ensures maximum strength and durability

- Provide maximum safety when in combination with Desalters LLC housings and solid conduit connection to transactor.