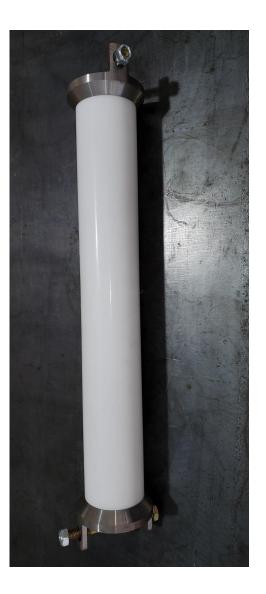

# Insulators

- Highest quality virgin PTFE
- Superior design with solid CNC machined connection ends for maximum strength and durability.
- Not welded and prone to failure like competition.

## **Entrance Bushings**

- Highest quality virgin PTFE

- Proprietary design ensures maximum strength and durability

- Provide maximum safety when in combination with Desalters LLC housings and solid conduit connection to transactor.