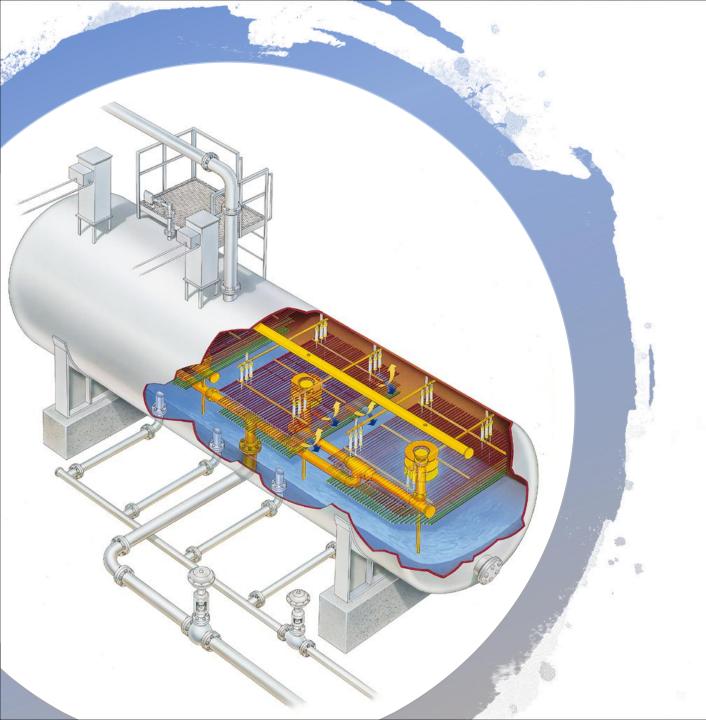

### **Desalter Design Features**

 Distribution system with horizontal emulsion entry between 3 energized electrodes

Capacity increase 1.75 –
2.0 times earlier types

 Quiet Zone, low turbulence water phase

 Interface level 12"-18" below lower electrode

Maximum water
 residence time = Low
 oil in effluent water

## **TRIDENT Distributor**

MIDDLE ENERGIZED GRID MIDDLE ENERGIZED GRID LOWER ENERGIZED GRID LOWER ENERGIZED GRID

TOP

ENERGIZED GRID