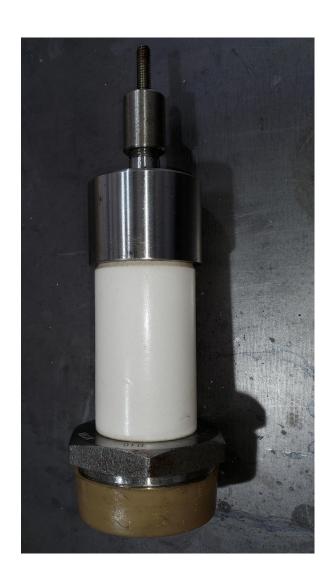

## **Entrance Bushings**

- Highest quality virgin PTFE

- Proprietary design ensures maximum strength and durability

- Provide maximum safety when in combination with Desalters LLC housings and solid conduit connection to transactor.